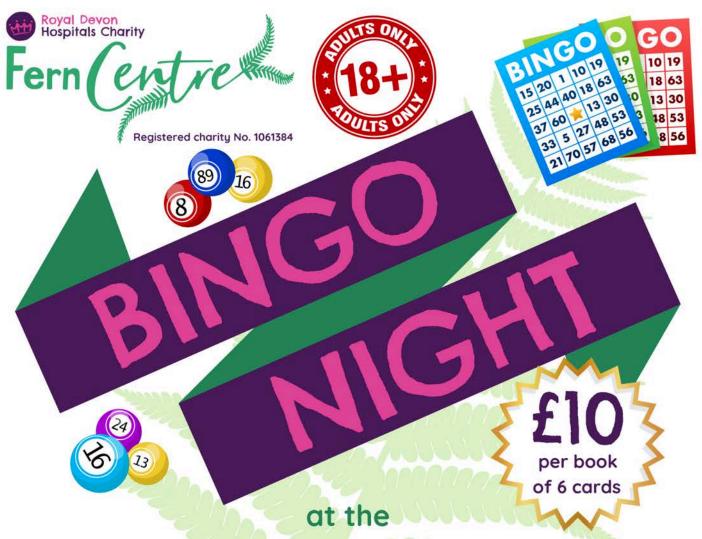

We are looking forward to seeing many of you at our next Bingo Night at the Royal North Devon Golf Club in Westward Ho! on Friday 25<sup>th</sup> July. We have a few spaces left, so book soon to avoid disappointment.

|                                   |                                       | The state of the s |
|-----------------------------------|---------------------------------------|--------------------------------------------------------------------------------------------------------------------------------------------------------------------------------------------------------------------------------------------------------------------------------------------------------------------------------------------------------------------------------------------------------------------------------------------------------------------------------------------------------------------------------------------------------------------------------------------------------------------------------------------------------------------------------------------------------------------------------------------------------------------------------------------------------------------------------------------------------------------------------------------------------------------------------------------------------------------------------------------------------------------------------------------------------------------------------------------------------------------------------------------------------------------------------------------------------------------------------------------------------------------------------------------------------------------------------------------------------------------------------------------------------------------------------------------------------------------------------------------------------------------------------------------------------------------------------------------------------------------------------------------------------------------------------------------------------------------------------------------------------------------------------------------------------------------------------------------------------------------------------------------------------------------------------------------------------------------------------------------------------------------------------------------------------------------------------------------------------------------------------|
| Thursday 17 <sup>th</sup> July    | 10.00am - 12.00pm                     | Macrame Workshop with Richard.<br>Booking required.                                                                                                                                                                                                                                                                                                                                                                                                                                                                                                                                                                                                                                                                                                                                                                                                                                                                                                                                                                                                                                                                                                                                                                                                                                                                                                                                                                                                                                                                                                                                                                                                                                                                                                                                                                                                                                                                                                                                                                                                                                                                            |
| Thursday 17 <sup>th</sup> July    | 2.00pm - 4.00pm                       | Strummin' and Hummin' afternoon with lan Gracie and Russell Bave. Drop-in.                                                                                                                                                                                                                                                                                                                                                                                                                                                                                                                                                                                                                                                                                                                                                                                                                                                                                                                                                                                                                                                                                                                                                                                                                                                                                                                                                                                                                                                                                                                                                                                                                                                                                                                                                                                                                                                                                                                                                                                                                                                     |
| Friday 18 <sup>th</sup> July      | 10.00am - 11.30am                     | Men's Support Group.<br>Drop-in.                                                                                                                                                                                                                                                                                                                                                                                                                                                                                                                                                                                                                                                                                                                                                                                                                                                                                                                                                                                                                                                                                                                                                                                                                                                                                                                                                                                                                                                                                                                                                                                                                                                                                                                                                                                                                                                                                                                                                                                                                                                                                               |
| Monday 21 <sup>st</sup> July      | 1.30pm and 2.45pm                     | Face to face Yoga Sessions.<br>Booking required. £3 per session.                                                                                                                                                                                                                                                                                                                                                                                                                                                                                                                                                                                                                                                                                                                                                                                                                                                                                                                                                                                                                                                                                                                                                                                                                                                                                                                                                                                                                                                                                                                                                                                                                                                                                                                                                                                                                                                                                                                                                                                                                                                               |
| Tuesday 22 <sup>nd</sup> July     | 11.00am - 1.00pm                      | Look Good Feel Better: HeadWrappers.<br>Booking required.                                                                                                                                                                                                                                                                                                                                                                                                                                                                                                                                                                                                                                                                                                                                                                                                                                                                                                                                                                                                                                                                                                                                                                                                                                                                                                                                                                                                                                                                                                                                                                                                                                                                                                                                                                                                                                                                                                                                                                                                                                                                      |
| Wednesday 23 <sup>rd</sup> July   | 2.00pm - 4.00pm                       | Haematology Support Group.<br>Drop-in.                                                                                                                                                                                                                                                                                                                                                                                                                                                                                                                                                                                                                                                                                                                                                                                                                                                                                                                                                                                                                                                                                                                                                                                                                                                                                                                                                                                                                                                                                                                                                                                                                                                                                                                                                                                                                                                                                                                                                                                                                                                                                         |
| Thursday 24 <sup>th</sup> July    | ТВА                                   | Wig Fitting Clinic with Natural Image.<br>Booking required.                                                                                                                                                                                                                                                                                                                                                                                                                                                                                                                                                                                                                                                                                                                                                                                                                                                                                                                                                                                                                                                                                                                                                                                                                                                                                                                                                                                                                                                                                                                                                                                                                                                                                                                                                                                                                                                                                                                                                                                                                                                                    |
| Thursday 24 <sup>th</sup> July    | 9.00am - 12.00pm                      | Kay Kendall Leukaemia Fund Financial Advice with Peter Mitchell. Drop-in.                                                                                                                                                                                                                                                                                                                                                                                                                                                                                                                                                                                                                                                                                                                                                                                                                                                                                                                                                                                                                                                                                                                                                                                                                                                                                                                                                                                                                                                                                                                                                                                                                                                                                                                                                                                                                                                                                                                                                                                                                                                      |
| Friday 25 <sup>th</sup> July      | 10.30am - 12.00pm                     | Secondary Breast Support Group.<br>Drop-in.                                                                                                                                                                                                                                                                                                                                                                                                                                                                                                                                                                                                                                                                                                                                                                                                                                                                                                                                                                                                                                                                                                                                                                                                                                                                                                                                                                                                                                                                                                                                                                                                                                                                                                                                                                                                                                                                                                                                                                                                                                                                                    |
| Friday 25 <sup>th</sup> July      | Doors open 6.30pm<br>Eyes down 7.00pm | Bingo at the Royal North Devon Golf Club.<br>Booking required.                                                                                                                                                                                                                                                                                                                                                                                                                                                                                                                                                                                                                                                                                                                                                                                                                                                                                                                                                                                                                                                                                                                                                                                                                                                                                                                                                                                                                                                                                                                                                                                                                                                                                                                                                                                                                                                                                                                                                                                                                                                                 |
| Monday 28 <sup>th</sup> July      | All day                               | 5th Anniversary Celebration.<br>See posters for full details.                                                                                                                                                                                                                                                                                                                                                                                                                                                                                                                                                                                                                                                                                                                                                                                                                                                                                                                                                                                                                                                                                                                                                                                                                                                                                                                                                                                                                                                                                                                                                                                                                                                                                                                                                                                                                                                                                                                                                                                                                                                                  |
| Tuesday 29 <sup>th</sup> July     | 10.30am - 12.30pm                     | Mindfulness for Pain Management with Paul Beard. Booking required.                                                                                                                                                                                                                                                                                                                                                                                                                                                                                                                                                                                                                                                                                                                                                                                                                                                                                                                                                                                                                                                                                                                                                                                                                                                                                                                                                                                                                                                                                                                                                                                                                                                                                                                                                                                                                                                                                                                                                                                                                                                             |
| Thursday 31 <sup>st</sup> July    | ТВА                                   | Wig Fitting Clinic with Natural Image.<br>Booking required.                                                                                                                                                                                                                                                                                                                                                                                                                                                                                                                                                                                                                                                                                                                                                                                                                                                                                                                                                                                                                                                                                                                                                                                                                                                                                                                                                                                                                                                                                                                                                                                                                                                                                                                                                                                                                                                                                                                                                                                                                                                                    |
| Thursday 31 <sup>st</sup> July    | 2.00pm - 4.00pm                       | Strummin' and Hummin' afternoon with lan Gracie and Russell Bave. Drop-in.                                                                                                                                                                                                                                                                                                                                                                                                                                                                                                                                                                                                                                                                                                                                                                                                                                                                                                                                                                                                                                                                                                                                                                                                                                                                                                                                                                                                                                                                                                                                                                                                                                                                                                                                                                                                                                                                                                                                                                                                                                                     |
| Friday 1 <sup>st</sup> August     | 9.00am - 12.00pm                      | Macmillan/CAB Financial Advice.<br>Drop-in.                                                                                                                                                                                                                                                                                                                                                                                                                                                                                                                                                                                                                                                                                                                                                                                                                                                                                                                                                                                                                                                                                                                                                                                                                                                                                                                                                                                                                                                                                                                                                                                                                                                                                                                                                                                                                                                                                                                                                                                                                                                                                    |
| Friday 1 <sup>st</sup> August     | 10.30am - 11.30pm                     | Chakra Dancing with Jackie.<br>Booking required.                                                                                                                                                                                                                                                                                                                                                                                                                                                                                                                                                                                                                                                                                                                                                                                                                                                                                                                                                                                                                                                                                                                                                                                                                                                                                                                                                                                                                                                                                                                                                                                                                                                                                                                                                                                                                                                                                                                                                                                                                                                                               |
| Monday 4 <sup>th</sup> August     | 1.30pm and 2.45pm                     | Face to face Yoga Sessions.<br>Booking required. £3 per session.                                                                                                                                                                                                                                                                                                                                                                                                                                                                                                                                                                                                                                                                                                                                                                                                                                                                                                                                                                                                                                                                                                                                                                                                                                                                                                                                                                                                                                                                                                                                                                                                                                                                                                                                                                                                                                                                                                                                                                                                                                                               |
| Tuesday 5 <sup>th</sup> August    | 10.00am - 12.00pm                     | Monthly Ilfracombe Drop-in Hub at the<br>Lantern Centre, Ilfracombe, EX34 9QB.                                                                                                                                                                                                                                                                                                                                                                                                                                                                                                                                                                                                                                                                                                                                                                                                                                                                                                                                                                                                                                                                                                                                                                                                                                                                                                                                                                                                                                                                                                                                                                                                                                                                                                                                                                                                                                                                                                                                                                                                                                                 |
| Wednesday 6 <sup>th</sup> August  | 10.00am - 11.30am                     | Gynae Support Group.<br>Drop-in.                                                                                                                                                                                                                                                                                                                                                                                                                                                                                                                                                                                                                                                                                                                                                                                                                                                                                                                                                                                                                                                                                                                                                                                                                                                                                                                                                                                                                                                                                                                                                                                                                                                                                                                                                                                                                                                                                                                                                                                                                                                                                               |
| Thursday 7 <sup>th</sup> August   | ТВА                                   | Bra Fitting Clinic with Nicola Jane.<br>Booking required.                                                                                                                                                                                                                                                                                                                                                                                                                                                                                                                                                                                                                                                                                                                                                                                                                                                                                                                                                                                                                                                                                                                                                                                                                                                                                                                                                                                                                                                                                                                                                                                                                                                                                                                                                                                                                                                                                                                                                                                                                                                                      |
| Wednesday 13 <sup>th</sup> August | 2.00pm - 3.00pm                       | Healthy Eating with Emily Watts.<br>Drop-in.                                                                                                                                                                                                                                                                                                                                                                                                                                                                                                                                                                                                                                                                                                                                                                                                                                                                                                                                                                                                                                                                                                                                                                                                                                                                                                                                                                                                                                                                                                                                                                                                                                                                                                                                                                                                                                                                                                                                                                                                                                                                                   |
| Thursday 14 <sup>th</sup> August  | 2.00pm - 4.00pm                       | Monthly Holsworthy Drop-in Hub in the Manor<br>Suite, Holsworthy Memorial Hall, EX22 6HF.                                                                                                                                                                                                                                                                                                                                                                                                                                                                                                                                                                                                                                                                                                                                                                                                                                                                                                                                                                                                                                                                                                                                                                                                                                                                                                                                                                                                                                                                                                                                                                                                                                                                                                                                                                                                                                                                                                                                                                                                                                      |

Royal North Devon Golf Club Golf Links Road, Westward Ho! EX39 1HD

# Friday 25th July

Doors open: 6.30pm Eyes down: 7.00pm

Contact the Fern Centre on 01271 311855 or rduh.theferncentre@nhs.net for more details or to book.

on Facebook

Man Down UK is a non-profit Community
Interest Company, dedicated to supporting
men with mental health challenges.